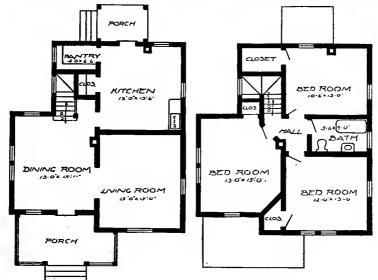

Design No. 2003

First Floor Plan

Second Floor Plan

#### Size: Width, 19 feet 10 inches; length, 38 feet, exclusive of porches

Blue prints consist of basement plan; first and second floor plans; front, two side elevations; wall sections and all necessary interior details. Specifications consist of about twenty pages of typewritten matter.

Full and complete working plans and specifications of this house will be furnished for \$5.00. Cost of this house is from about \$2,550,00 to about \$2,800.00, according to the locality in which it is built.